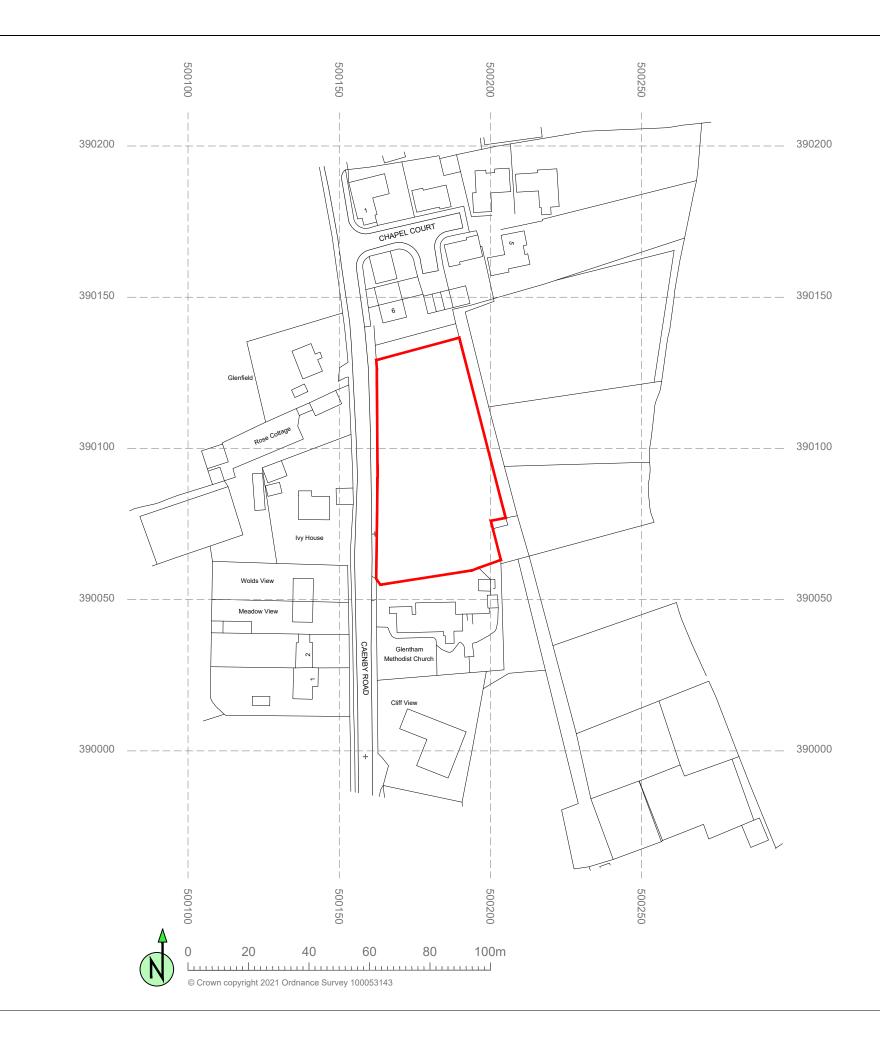

## T: 07368 911052

mail@andrewcloverplanninganddesign.co.uk www.andrewcloverplanninganddesign.co.uk

| Project                                                                                                                                            | Proposed Dwellings    |     |
|----------------------------------------------------------------------------------------------------------------------------------------------------|-----------------------|-----|
| Location                                                                                                                                           | Caenby Road, Glentham |     |
| Drawing Title                                                                                                                                      | Site Location Plan    |     |
| Status                                                                                                                                             | Planning              |     |
| Date                                                                                                                                               | 27.03.2023            |     |
| Scale                                                                                                                                              | 1:1250 @ A3           |     |
| Drawing No.                                                                                                                                        | 40823-01              | Rev |
| This drawing is for illustrative purposes and for planning approval only. It should not be used for construction and therefore risk identification |                       |     |